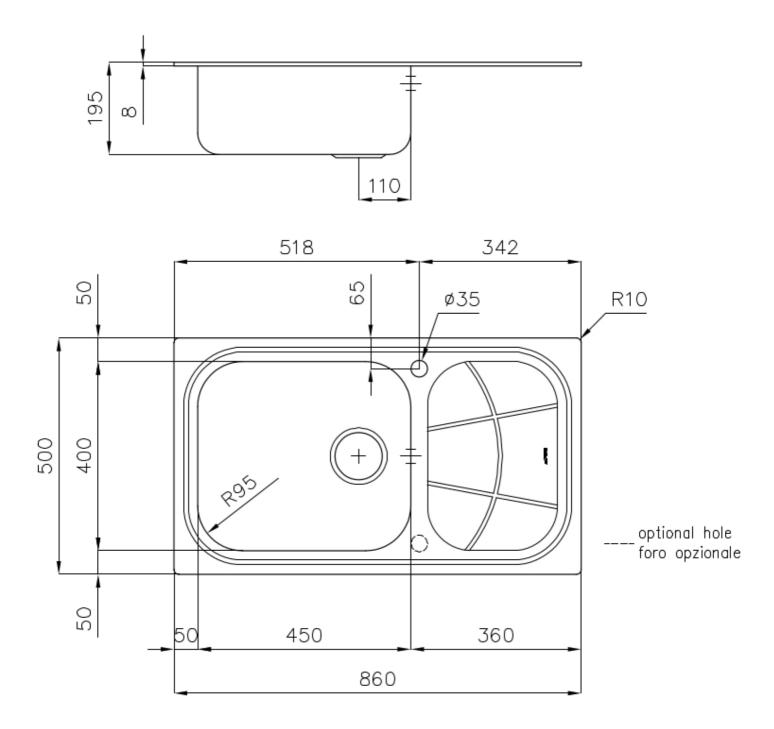

#### **DETAILS**

| Edge/Installation Type | Standard (8 mm Edge)                                            |
|------------------------|-----------------------------------------------------------------|
| Finish                 | Foster brushed                                                  |
| Material               | AISI 304 stainless steel                                        |
| Texture                | Foster brushed                                                  |
| Base                   | 60 cm                                                           |
| Dimensions             | 860x500 mm                                                      |
| Standard fittings      | Fixing hooks, gasket, drain, overflow and siphon, boxed packing |
| Mixer holes            | 1 standard hole - 2nd hole on request                           |
| Built-in hole          | 840 x 480 mm                                                    |

| Drainer                   | Yes                                                                                                                                                                                                                                                    |
|---------------------------|--------------------------------------------------------------------------------------------------------------------------------------------------------------------------------------------------------------------------------------------------------|
| Width                     | 86 cm                                                                                                                                                                                                                                                  |
| Bowl dimension            | 450x400mm                                                                                                                                                                                                                                              |
| Number of bowls           | 1 bowl                                                                                                                                                                                                                                                 |
| Waste fitting             | 3,5" drain                                                                                                                                                                                                                                             |
| FEATURES                  |                                                                                                                                                                                                                                                        |
| 2nd / 3rd hole availaible | The sink can be customized with the execution on request of additional holes, usable for double-hole mixers, for remote controlled drains or for the installation of soap dispensers. The positions are marked on the drawings with dotted line holes. |
| Added value               | Foster uses steel thicknesses higher than those used on average by other manufacturers. This is how, thanks to our long experience, we know how to make sinks of superior quality and with a better resistance to aging.                               |
| Basket 3,5" waste fitting | The drain is equipped with a large 3.5" drain, with the practical basket cap that prevents the discharge of solid parts.                                                                                                                               |
| Sliding brackets          |                                                                                                                                                                                                                                                        |

### **TECHNICAL DATA**