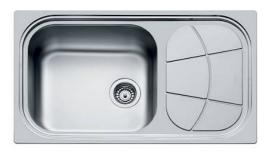

# **Sink Big Bowl**

Bowl on the left Kitchen Sinks Code: 1561 202

#### **DETAILS**

| Edge/Installation Type | Standard (8 mm Edge)                                            |
|------------------------|-----------------------------------------------------------------|
| Finish                 | Foster brushed                                                  |
| Material               | AISI 304 stainless steel                                        |
| Texture                | Foster brushed                                                  |
| Base                   | 60 cm                                                           |
| Dimensions             | 860x500 mm                                                      |
| Standard fittings      | Fixing hooks, gasket, drain, overflow and siphon, boxed packing |
| Mixer holes            | 1 standard hole - 2nd hole on request                           |
| Built-in hole          | 840 x 480 mm                                                    |

| Drainer                   | Yes                                                                                                                                                                                                                                                    |
|---------------------------|--------------------------------------------------------------------------------------------------------------------------------------------------------------------------------------------------------------------------------------------------------|
| Width                     | 86 cm                                                                                                                                                                                                                                                  |
| Bowl dimension            | 450x400mm                                                                                                                                                                                                                                              |
| Number of bowls           | 1 bowl                                                                                                                                                                                                                                                 |
| Waste fitting             | 3,5" drain                                                                                                                                                                                                                                             |
| FEATURES                  |                                                                                                                                                                                                                                                        |
| 2nd / 3rd hole availaible | The sink can be customized with the execution on request of additional holes, usable for double-hole mixers, for remote controlled drains or for the installation of soap dispensers. The positions are marked on the drawings with dotted line holes. |
| Added value               | Foster uses steel thicknesses higher than those used on average by other manufacturers. This is how, thanks to our long experience, we know how to make sinks of superior quality and with a better resistance to aging.                               |
| Basket 3,5" waste fitting | The drain is equipped with a large 3.5" drain, with the practical basket cap that prevents the discharge of solid parts.                                                                                                                               |
| Sliding brackets          |                                                                                                                                                                                                                                                        |